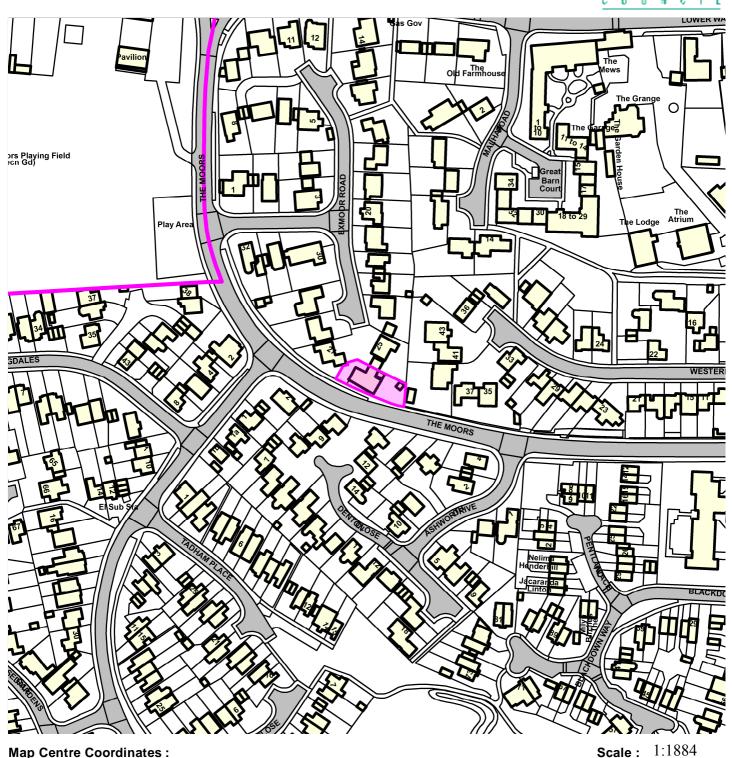

## 19/00115/HOUSE 26 Exmoor Road, Thatcham RG19 3UY

Not Set

## Map Centre Coordinates :

Reproduced from the Ordnance Survey map with the permission of the Controller of Her Majesty's Stationery Office © Crown Copyright 2003.

Unauthorised reproduction infringes Crown Copyright and may lead to prosecution or civil proceedings .

|   | Scale 1:1885 |    |    |    |  |  |
|---|--------------|----|----|----|--|--|
|   |              |    |    |    |  |  |
| m | 24           | 48 | 72 | 96 |  |  |

| Organisation | West Berkshire Council |
|--------------|------------------------|
| Department   |                        |
| Comments     | Not Set                |
| Date         | 16 June 2020           |
| SLA Number   | 0100024151             |